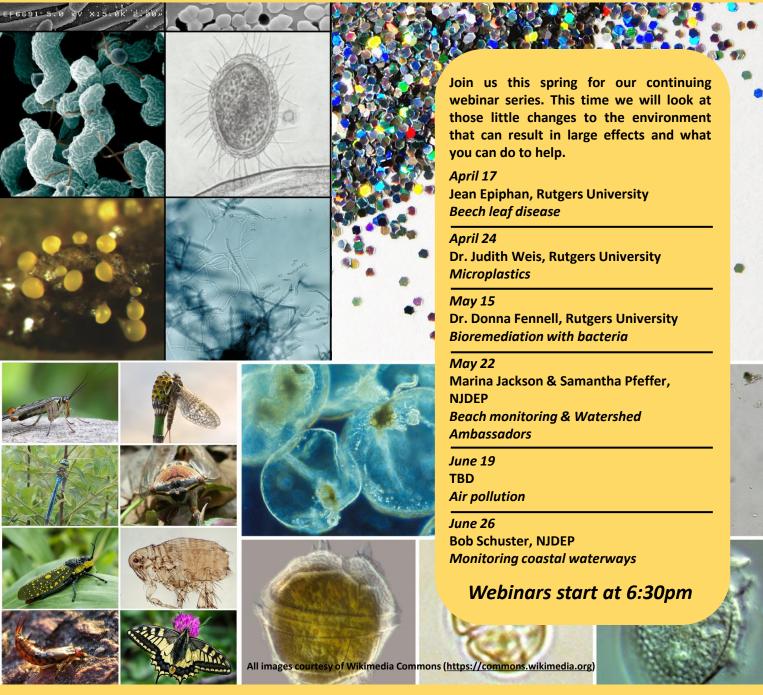

## All the small Things . . .

## with Big Environmental Impacts

Experiment Station

Cooperative Extension

## To register for this webinar series, please visit:

https://go.rutgers.edu/smallthings

This webinar series is a collaboration between two Extension programs: Earth Day, Every Day (E2D2) and the Marine Extension Program Seminar Series (MEPSS). If you want to learn more about E2D2 or MEPSS please visit <a href="https://envirostewards.rutgers.edu/Earth-Day.html">https://envirostewards.rutgers.edu/Earth-Day.html</a> or

New Jersey Agricultural

https://ocean.njaes.rutgers.edu/marine/marine-extension-program-seminar-series/.